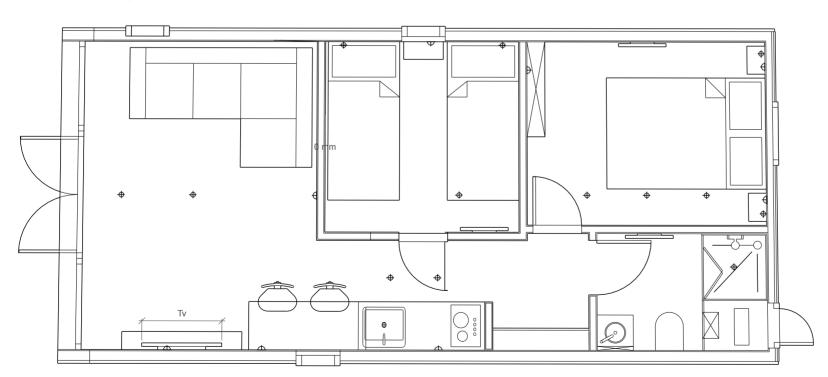

## Glamping pod layout 10/4.2m Side Entry

Prices from £47,200.00 + 5% Vat

Quotation valid for 30 days