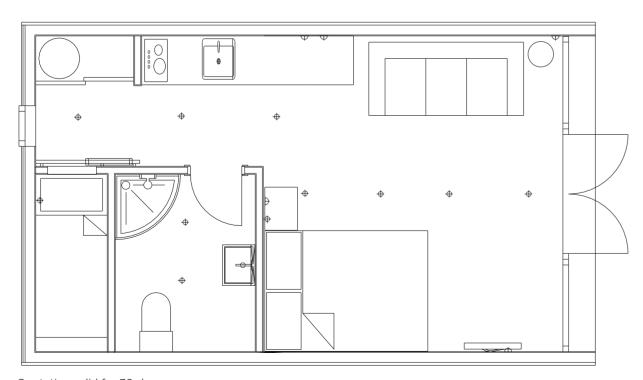

## Glamping pod layout 10/4.2m Side Entry

Prices from £47,200.00 + 5% Vat

Quotation valid for 30 days