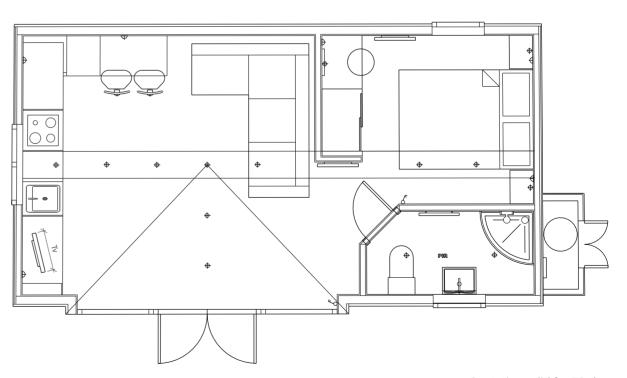

### Glamping pod layout 12/4.2m Straight Tunnel

Prices from £49,000.00 + 5% Vat

<sup>\*\*</sup>Example layout, layout and sizes may vary depending on Pod and spec \*\*\*