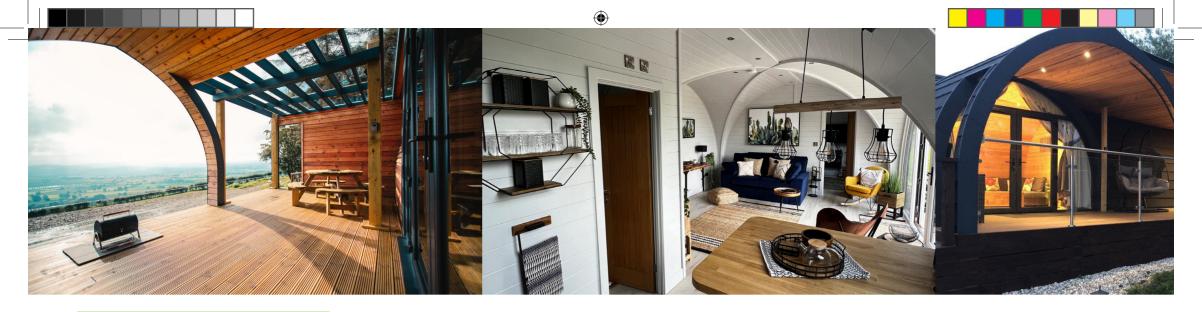

### Glamping pod layout 12/4.2m Straight Tunnel

Prices from £49,000.00 + 5% Vat

<sup>\*\*</sup>Example layout, layout and sizes may vary depending on Pod and spec \*\*\*