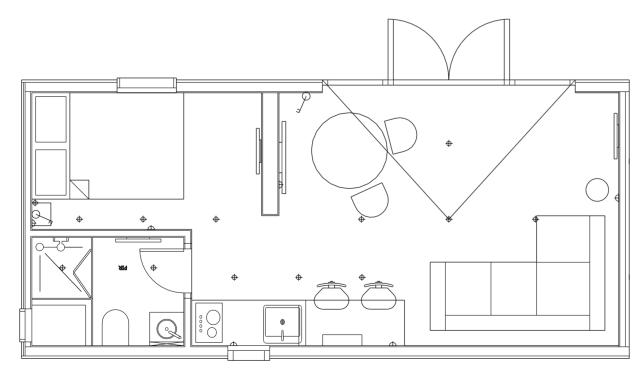

## Glamping pod layout 10/4.2m Side Entry

Prices from £47,200.00 + 5% Vat

Quotation valid for 30 days