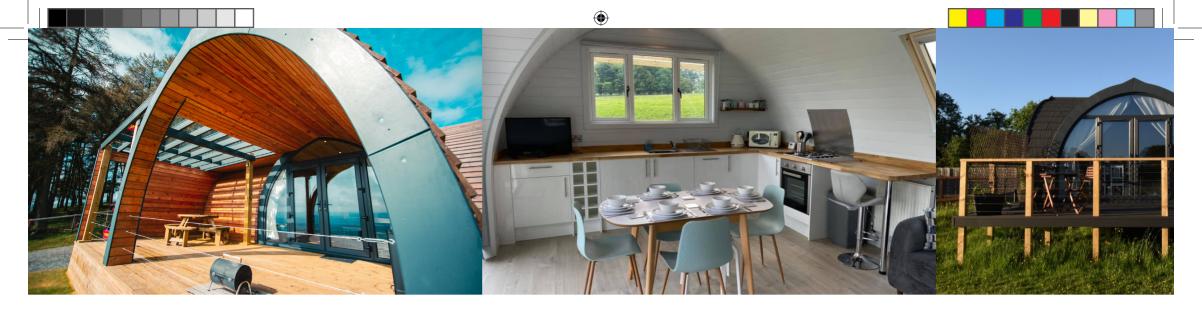

### Glamping pod layout 12/4.2m Straight Tunnel

Prices from £49,000.00 + 5% Vat





<sup>\*\*</sup>Example layout, layout and sizes may vary depending on Pod and spec \*\*\*



## Glamping pod layout 10/4.2m Side Entry

Prices from £47,200.00 + 5% Vat



Quotation valid for 30 days





# Glamping pod layout 9/4.2m Straight Tunnel

Prices from £39,800.00 + 5% Vat





<sup>\*\*</sup>Example layout, layout and sizes may vary depending on Pod and spec \*\*\*



### Glamping pod layout 7.8/4.2m Side Entry

Prices from £39,850.00 + 5% Vat



Quotation valid for 30 days





### Glamping pod layout 7/4.2m Front Entry

Prices from £35,550.00 + 5% Vat





<sup>\*\*</sup>Example layout, layout and sizes may vary depending on Pod and spec \*\*\*



### **Glamping pod layout 8/3.6m Front Entry*