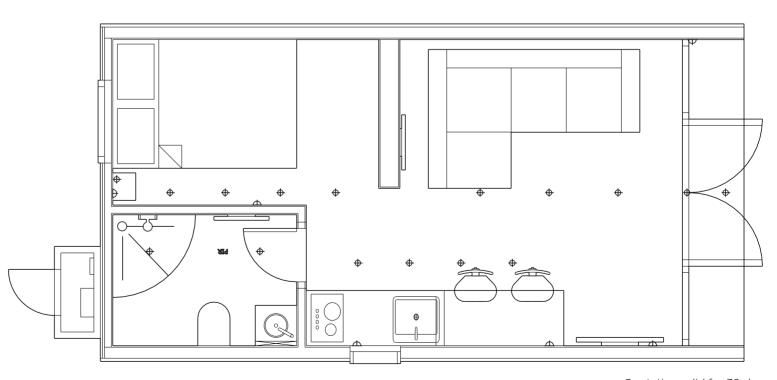

### Glamping pod layout 12/4.2m Straight Tunnel

Prices from £49,000.00 + 5% Vat

<sup>\*\*</sup>Example layout, layout and sizes may vary depending on Pod and spec \*\*\*