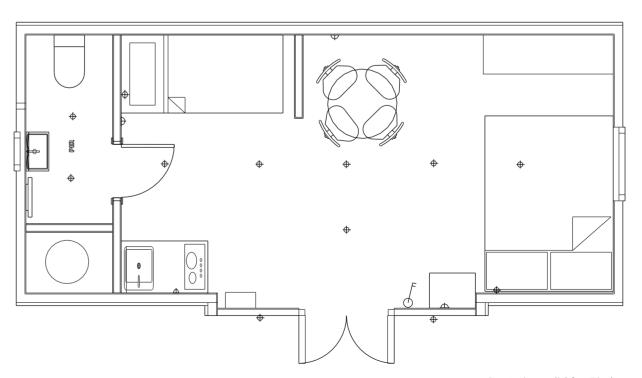

### Glamping pod layout 12/4.2m Straight Tunnel

Prices from £49,000.00 + 5% Vat

<sup>\*\*</sup>Example layout, layout and sizes may vary depending on Pod and spec \*\*\*