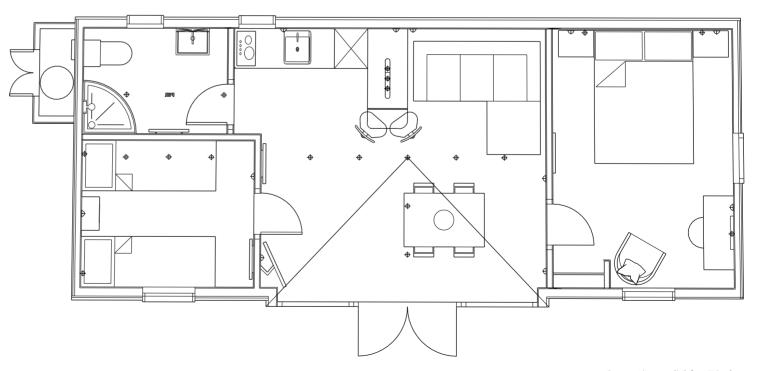

### Glamping pod layout 12/4.2m Straight Tunnel

Prices from £49,000.00 + 5% Vat

<sup>\*\*</sup>Example layout, layout and sizes may vary depending on Pod and spec \*\*\*