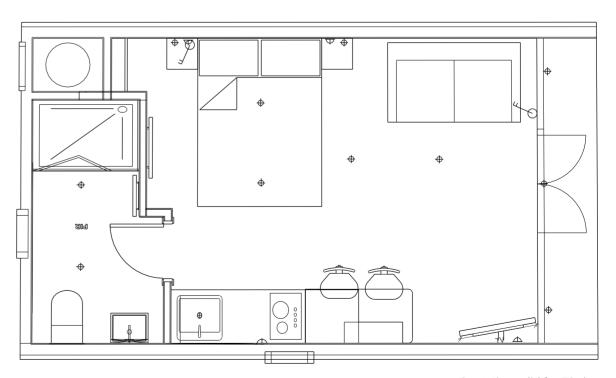

### Glamping pod layout 12/4.2m Straight Tunnel

Prices from £49,000.00 + 5% Vat

<sup>\*\*</sup>Example layout, layout and sizes may vary depending on Pod and spec \*\*\*