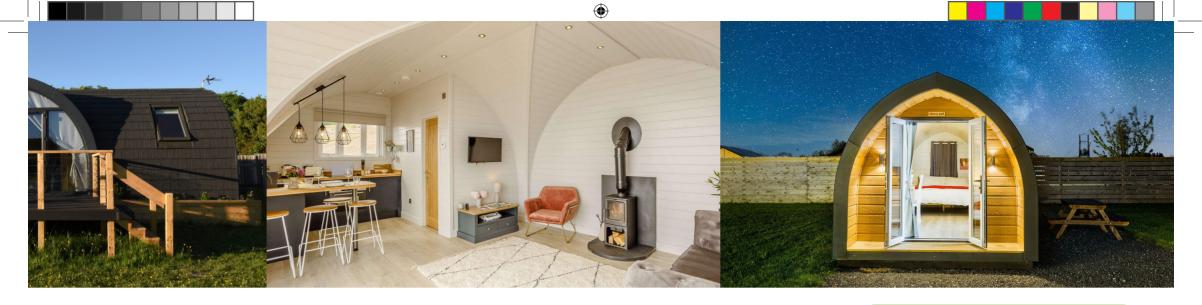

### Glamping pod layout 12/4.2m Straight Tunnel

Prices from £49,000.00 + 5% Vat





<sup>\*\*</sup>Example layout, layout and sizes may vary depending on Pod and spec \*\*\*



## Glamping pod layout 10/4.2m Side Entry

Prices from £47,200.00 + 5% Vat



Quotation valid for 30 days





# Glamping pod layout 9/4.2m Straight Tunnel

Prices from £39,800.00 + 5% Vat





<sup>\*\*</sup>Example layout, layout and sizes may vary depending on Pod and spec \*\*\*



### Glamping pod layout 7.8/4.2m Side Entry

Prices from £39,850.00 + 5% Vat



Quotation valid for 30 days





### Glamping pod layout 7/4.2m Front Entry

Prices from £35,550.00 + 5% Vat





<sup>\*\*</sup>Example layout, layout and sizes may vary depending on Pod and spec \*\*\*



### **Glamping pod layout 8/3.6m Front Entry**

Prices from £32,850.00 + 5% Vat



Quotation valid for 30 days





## **Glamping pod layout 8/3.6m Side Entry**

Prices from £36,850.00 + 5% Vat





<sup>\*\*</sup>Example la