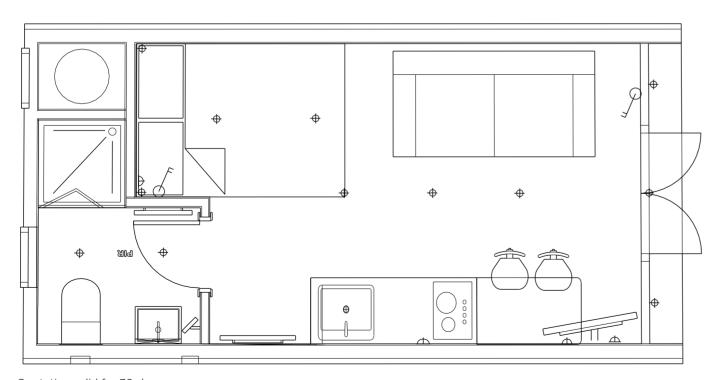

## Glamping pod layout 10/4.2m Side Entry

Prices from £47,200.00 + 5% Vat

Quotation valid for 30 days