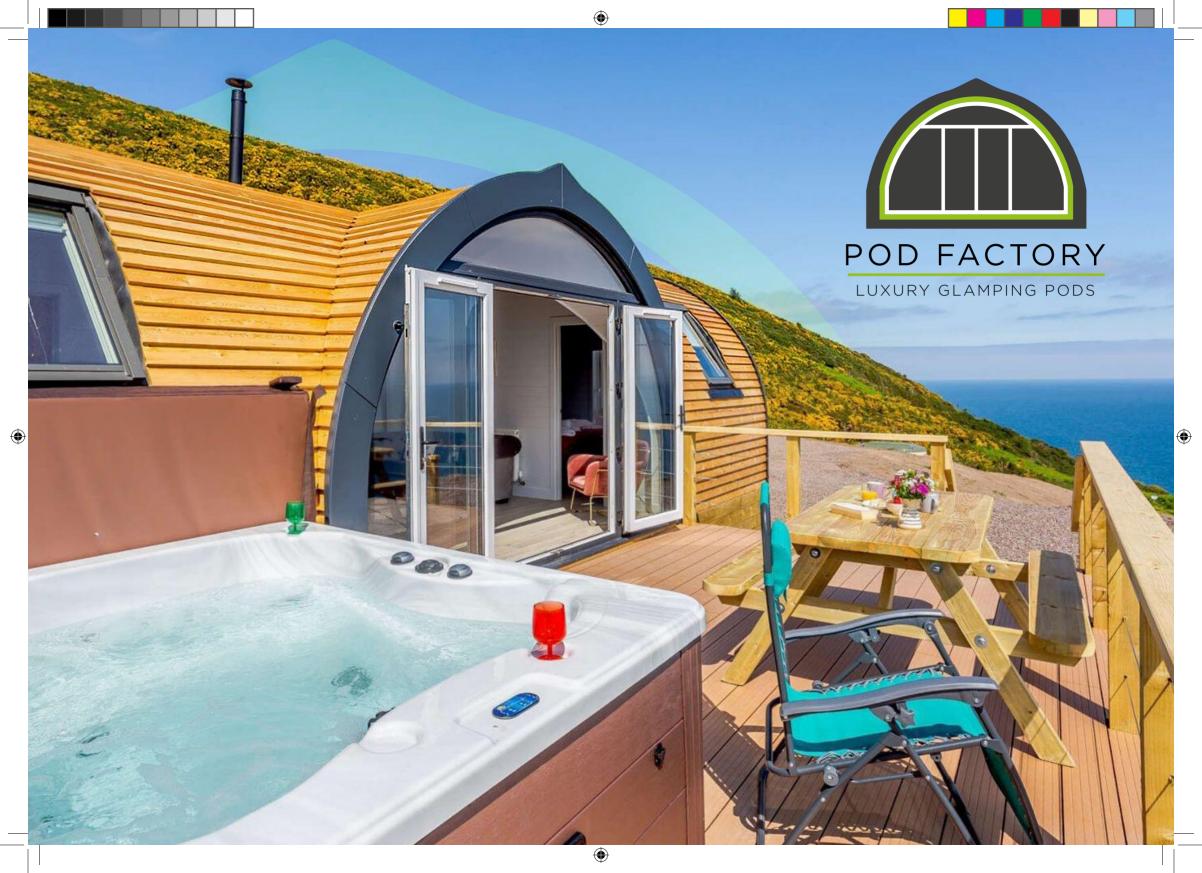

### Glamping pod layout 12/4.2m Straight Tunnel

Prices from £49,000.00 + 5% Vat





<sup>\*\*</sup>Example layout, layout and sizes may vary depending on Pod and spec \*\*\*



## Glamping pod layout 10/4.2m Side Entry

Prices from £47,200.00 + 5% Vat



Quotation valid for 30 days





# Glamping pod layout 9/4.2m Straight Tunnel

Prices from £39,800.00 + 5% Vat





<sup>\*\*</sup>Example layout, layout and sizes may vary depending on Pod and spec \*\*\*



### Glamping pod layout 7.8/4.2m Side Entry

Prices from £39,850.00 + 5% Vat



Quotation valid for 30 days





### Glamping pod layout 7/4.2m Front Entry

Prices from £35,550.00 + 5% Vat





<sup>\*\*</sup>Example layout, layout and sizes may vary depending on Pod and spec \*\*\*



### **Glamping pod layout 8/3.6m Front Entr