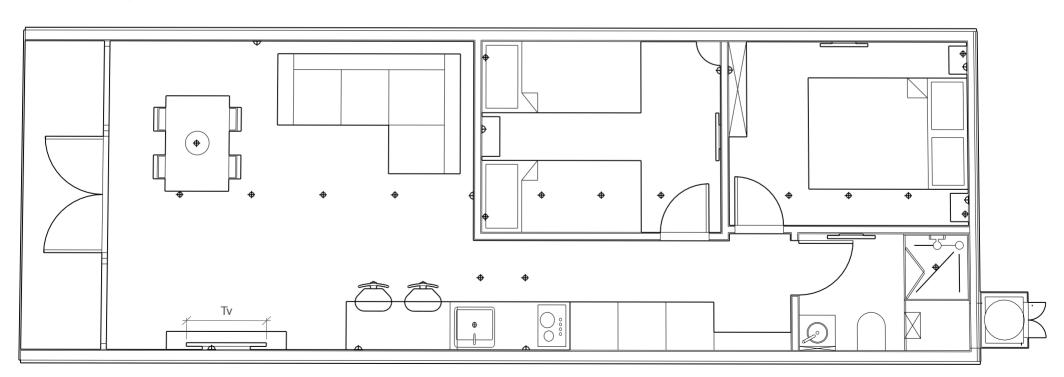

### Glamping pod layout 12/4.2m Straight Tunnel

Prices from £49,000.00 + 5% Vat

<sup>\*\*</sup>Example layout, layout and sizes may vary depending on Pod and spec \*\*\*

## Glamping pod layout 10/4.2m Side Entry

Prices from £47,200.00 + 5% Vat

Quotation valid for 30 days

# Glamping pod layout 9/4.2m Straight Tunnel

Prices from £39,800.00 + 5% Vat

<sup>\*\*</sup>Example layout, layout and sizes may vary depending on Pod and spec \*\*\*

### Glamping pod layout 7.8/4.2m Side Entry

Prices from £39,850.00 + 5% Vat

Quotation valid for 30 days

### Glamping pod layout 7/4.2m Front Entry

Prices from £35,550.00 + 5% Vat

<sup>\*\*</sup>Example layout, layout and sizes may vary depending on Pod and spec \*\*\*

### **Glamping pod layout 8/3.6m Front Entry**

Prices from £32,850.00 + 5% Vat

Quotation valid for 30 days

## **Glamping pod layout 8/3.6m Side Entry**

Prices from £36,850.00 + 5% Vat

<sup>\*\*</sup>Example layout, layout and sizes may vary depending on Pod and spec \*\*\*

### Glamping pod layout 6.5/3.6m Straight Tunnel

Prices from £29,450.00 + 5% Vat

Quotation valid for 30 days

# **Glamping pod layout 6/3m Straight Tunnel**

Prices from £23,500.00 + 5% Vat

<sup>\*\*</sup>Example layout, layout and sizes may vary depending on Pod and spec \*\*\*

### **Glamping pod layout 7/3.2m Side Entry**

Prices from £24,995.00 + 5% Vat

Quotation valid for 30 days

07891502539 | 01827 768604 alex@podfactory.co.uk | sales@podfactory.co.uk

@PodFactory | @@glamping\_pod\_factory