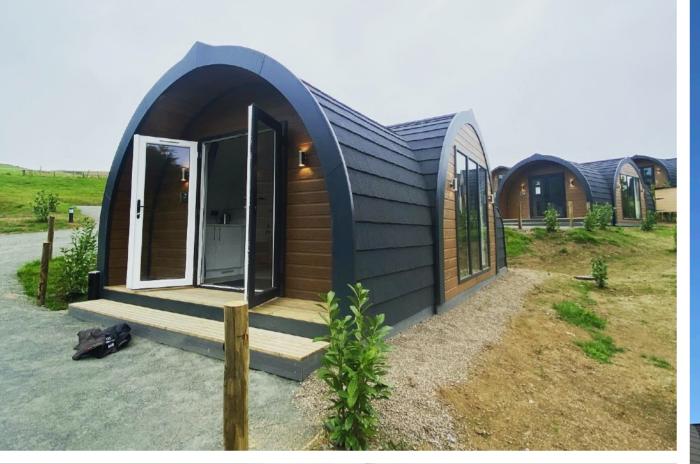

# **The Standard Range**

Standard range of Wedding venue pods.

#### 6.6/4m 2 berth Model

#### 8/4m 2 berth Model

#### 9/4m 4 berth Model

\*\*\*Bespoke options can be made available on request. \*\*\*

Velux

| Walls 120mm LVL laminated frame with 100mm                                                                              | insulation          |
|-------------------------------------------------------------------------------------------------------------------------|---------------------|
| Roof 120mm LVL laminated frame with 100mm                                                                               | insulation          |
| Floor 120mm LVL laminated frame with 100mm                                                                              | insulation          |
| Optional extra Multi foil external insulation equivalent to 6                                                           | 60mm                |
| External specification                                                                                                  |                     |
| Chassis spec Heavy duty chassis. Large 200/100/5mm N<br>125/60mm Outriggers.                                            | Main members with   |
| External cladding -Larch cladding machined with hidden fixing                                                           | ngs. 18/125mm       |
| -Optional extra Canexel Low maintenance                                                                                 | cladding            |
| External Roof covering -Metrotile exterior. Colour TBC                                                                  |                     |
| Internal Specification                                                                                                  |                     |
| Kitchen Tea station with solid Oak worktops                                                                             |                     |
| Bathrooms 1 x 1200mm Shower, bespoke vanity unit,                                                                       | standard toilet.    |
| Internal boards MDF internal v groove Cladding                                                                          |                     |
| Internal flooring LVL flooring (Colour TBC)                                                                             |                     |
| Windows and doors UPVC Panoramic doors                                                                                  |                     |
| Internal doors Holdenby Oak internal doors. Finished with                                                               | h OSMO treatment.   |
|                                                                                                                         |                     |
| <b>Electrical</b> All electrics installed.                                                                              |                     |
| Sockets and switches Brushed chrome switches and sockets wit                                                            | th USB by the beds. |
| Lighting All internal lighting warm white spot lights lighting.                                                         | and external LED    |
| Heating Electric radiator heating throughout.                                                                           |                     |
|                                                                                                                         |                     |
| PlumbingAll plumbing installed and tested by gas satisfiesIoss calculations will be supplied. All pipepressed fittings. |                     |
| Boiler/ Water heating 120I Expansion tank installed                                                                     |                     |
|                                                                                                                         |                     |
|                                                                                                                         |                     |
| Total Price: £33,500.00 + 5% VAT                                                                                        |                     |
|                                                                                                                         |                     |