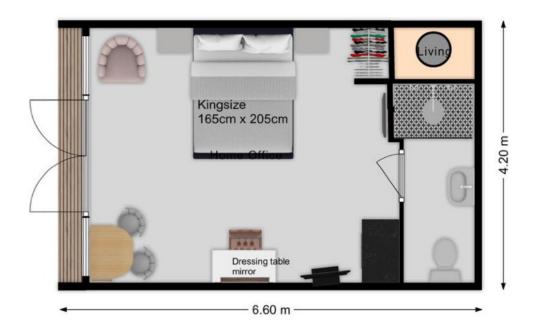

#### 6.6/4m 2 berth Model

### 6.6/4.2 Pod Front entry 2 Berth Pod

| Construction Spec      | Info                                                                                                                                         |
|------------------------|----------------------------------------------------------------------------------------------------------------------------------------------|
| Walls                  | 120mm LVL laminated frame with 100mm insulation                                                                                              |
| Roof                   | 120mm LVL laminated frame with 100mm insulation                                                                                              |
| Floor                  | 120mm LVL laminated frame with 100mm insulation                                                                                              |
| Optional extra         | Multi foil external insulation equivalent to 60mm                                                                                            |
| External specification |                                                                                                                                              |
| Chassis spec           | Heavy duty chassis. Large 200/100/5mm Main members with 125/60mm Outriggers.                                                                 |
| External cladding      | -Larch cladding machined with hidden fixings. 18/125mm                                                                                       |
|                        | -Optional extra Canexel Low maintenance cladding                                                                                             |
| External Roof covering | -Metrotile exterior. Colour TBC                                                                                                              |
| Internal Specification |                                                                                                                                              |
| Kitchen                | Tea station with solid Oak worktops                                                                                                          |
| Bathrooms              | 1 x 1200mm Shower, bespoke vanity unit, standard toilet.                                                                                     |
| Internal boards        | MDF internal v groove Cladding                                                                                                               |
| Internal flooring      | LVL flooring (colour TBC)                                                                                                                    |
| Windows and doors      | UPVC French doors, 2.6/2.1m Viewing window.                                                                                                  |
| Internal doors         | Holdenby Oak internal doors. Finished with OSMO treatment.                                                                                   |
|                        |                                                                                                                                              |
| Electrical             | All electrics installed.                                                                                                                     |
| Sockets and switches   | Brushed chrome switches and sockets with USB by the beds.                                                                                    |
| Lighting               | All internal lighting warm white spot lights and external LED lighting.                                                                      |
| Heating                | Electric radiator heating throughout.                                                                                                        |
|                        |                                                                                                                                              |
| Plumbing               | All plumbing installed and tested by gas safe engineer. All heat loss calculations will be supplied. All pipe work to be N pressed fittings. |
| Boiler/ Water heating  | 120I Expansion tank installed                                                                                                                |
|                        |                                                                                                                                              |
|                        |                                                                                                                                              |
| Total Price:           | £37,500.00 + 5% VAT                                                                                                                          |
| Delivery estimate:     | On request                                                                                                                                   |