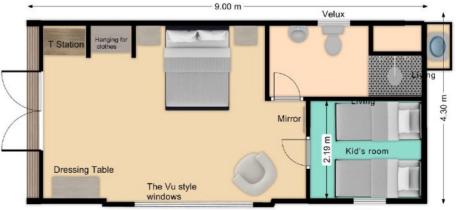

#### 9/4m 4 berth Model

\*\*\*Bespoke options can be made available on request. \*\*\*

Velux

| Walls 120mm LVL laminated frame with 100mm                                                                              | insulation          |
|-------------------------------------------------------------------------------------------------------------------------|---------------------|
| Roof 120mm LVL laminated frame with 100mm                                                                               | insulation          |
| Floor 120mm LVL laminated frame with 100mm                                                                              | insulation          |
| Optional extra Multi foil external insulation equivalent to 6                                                           | 60mm                |
| External specification                                                                                                  |                     |
| Chassis spec Heavy duty chassis. Large 200/100/5mm N<br>125/60mm Outriggers.                                            | Main members with   |
| External cladding -Larch cladding machined with hidden fixing                                                           | ngs. 18/125mm       |
| -Optional extra Canexel Low maintenance                                                                                 | cladding            |
| External Roof covering -Metrotile exterior. Colour TBC                                                                  |                     |
| Internal Specification                                                                                                  |                     |
| Kitchen Tea station with solid Oak worktops                                                                             |                     |
| Bathrooms 1 x 1200mm Shower, bespoke vanity unit,                                                                       | standard toilet.    |
| Internal boards MDF internal v groove Cladding                                                                          |                     |
| Internal flooring LVL flooring (Colour TBC)                                                                             |                     |
| Windows and doors UPVC Panoramic doors                                                                                  |                     |
| Internal doors Holdenby Oak internal doors. Finished with                                                               | h OSMO treatment.   |
|                                                                                                                         |                     |
| <b>Electrical</b> All electrics installed.                                                                              |                     |
| Sockets and switches Brushed chrome switches and sockets wit                                                            | th USB by the beds. |
| Lighting All internal lighting warm white spot lights lighting.                                                         | and external LED    |
| Heating Electric radiator heating throughout.                                                                           |                     |
|                                                                                                                         |                     |
| PlumbingAll plumbing installed and tested by gas satisfiesIoss calculations will be supplied. All pipepressed fittings. |                     |
| Boiler/ Water heating 120I Expansion tank installed                                                                     |                     |
|                                                                                                                         |                     |
|                                                                                                                         |                     |
| Total Price: £33,500.00 + 5% VAT                                                                                        |                     |
|                                                                                                                         |                     |

### **9/4.2m Pod** Side entry 4 berth Pod