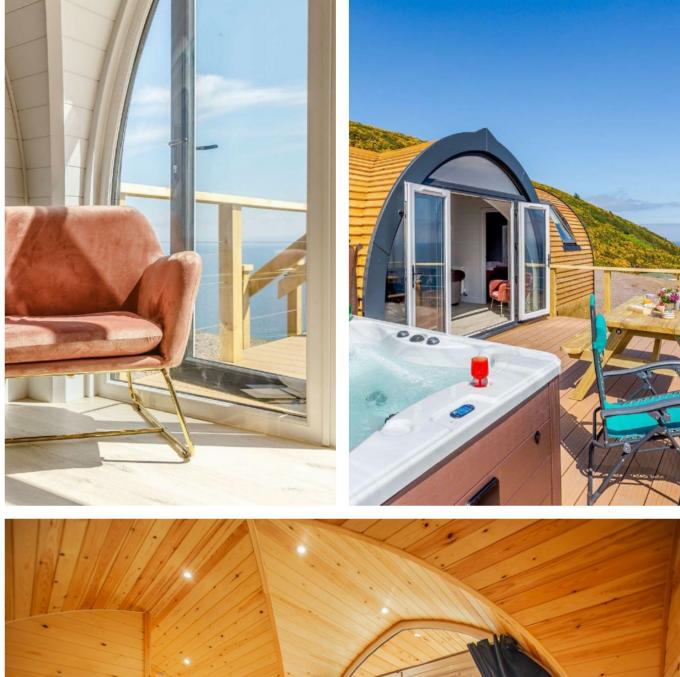

Below you will see 3 sample layouts which show some quality options to entice your guests to stay on site. One of our customers has even created a honey moon suite and is offering this at a premium rate to the bride and groom.

Each of these rooms has space for a luxury king size bed, Tea station with Fridge and coffee making equipment and spacious bathroom facilities.

Whether its for a one night stay or a short break this is quality accommodation options which will command premium rates and great return on investment all year round.