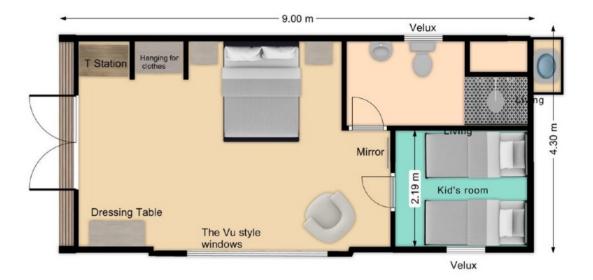

#### 9/4m 4 berth Model

\*\*\*Bespoke options can be made available on request. \*\*\*

Velux

| Walls 120mm LVL laminated frame with 100mm                                                                              | insulation          |
|-------------------------------------------------------------------------------------------------------------------------|---------------------|
| Roof 120mm LVL laminated frame with 100mm                                                                               | insulation          |
| Floor 120mm LVL laminated frame with 100mm                                                                              | insulation          |
| Optional extra Multi foil external insulation equivalent to 6                                                           | 60mm                |
| External specification                                                                                                  |                     |
| Chassis spec Heavy duty chassis. Large 200/100/5mm N<br>125/60mm Outriggers.                                            | Main members with   |
| External cladding -Larch cladding machined with hidden fixing                                                           | ngs. 18/125mm       |
| -Optional extra Canexel Low maintenance                                                                                 | cladding            |
| External Roof covering -Metrotile exterior. Colour TBC                                                                  |                     |
| Internal Specification                                                                                                  |                     |
| Kitchen Tea station with solid Oak worktops                                                                             |                     |
| Bathrooms 1 x 1200mm Shower, bespoke vanity unit,                                                                       | standard toilet.    |
| Internal boards MDF internal v groove Cladding                                                                          |                     |
| Internal flooring LVL flooring (Colour TBC)                                                                             |                     |
| Windows and doors UPVC Panoramic doors                                                                                  |                     |
| Internal doors Holdenby Oak internal doors. Finished with                                                               | h OSMO treatment.   |
|                                                                                                                         |                     |
| <b>Electrical</b> All electrics installed.                                                                              |                     |
| Sockets and switches Brushed chrome switches and sockets wit                                                            | th USB by the beds. |
| Lighting All internal lighting warm white spot lights lighting.                                                         | and external LED    |
| Heating Electric radiator heating throughout.                                                                           |                     |
|                                                                                                                         |                     |
| PlumbingAll plumbing installed and tested by gas satisfiesIoss calculations will be supplied. All pipepressed fittings. |                     |
| Boiler/ Water heating 120I Expansion tank installed                                                                     |                     |
|                                                                                                                         |                     |
|                                                                                                                         |                     |
| Total Price: £33,500.00 + 5% VAT                                                                                        |                     |
|                                                                                                                         |                     |

### **9/4.2m Pod** Side entry 4 berth Pod