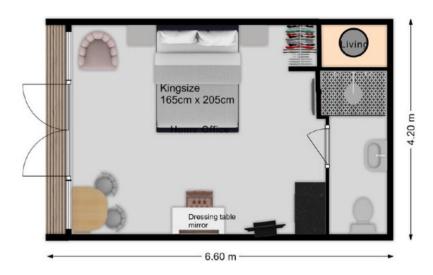

#### 6.6/4m 2 berth Model

### 6.6/4.2 Pod Front entry 2 Berth Pod

| Construction Spec      | Info                                                                                                                                         |
|------------------------|----------------------------------------------------------------------------------------------------------------------------------------------|
| Walls                  | 120mm LVL laminated frame with 100mm insulation                                                                                              |
| Roof                   | 120mm LVL laminated frame with 100mm insulation                                                                                              |
| Floor                  | 120mm LVL laminated frame with 100mm insulation                                                                                              |
| Optional extra         | Multi foil external insulation equivalent to 60mm                                                                                            |
| External specification |                                                                                                                                              |
| Chassis spec           | Heavy duty chassis. Large 200/100/5mm Main members with 125/60mm Outriggers.                                                                 |
| External cladding      | -Larch cladding machined with hidden fixings. 18/125mm                                                                                       |
|                        | -Optional extra Canexel Low maintenance cladding                                                                                             |
| External Roof covering | -Metrotile exterior. Colour TBC                                                                                                              |
| Internal Specification |                                                                                                                                              |
| Kitchen                | Tea station with solid Oak worktops                                                                                                          |
| Bathrooms              | 1 x 1200mm Shower, bespoke vanity unit, standard toilet.                                                                                     |
| Internal boards        | MDF internal v groove Cladding                                                                                                               |
| Internal flooring      | LVL flooring (colour TBC)                                                                                                                    |
| Windows and doors      | UPVC French doors, 2.6/2.1m Viewing window.                                                                                                  |
| Internal doors         | Holdenby Oak internal doors. Finished with OSMO treatment.                                                                                   |
|                        |                                                                                                                                              |
| Electrical             | All electrics installed.                                                                                                                     |
| Sockets and switches   | Brushed chrome switches and sockets with USB by the beds.                                                                                    |
| Lighting               | All internal lighting warm white spot lights and external LED lighting.                                                                      |
| Heating                | Electric radiator heating throughout.                                                                                                        |
|                        |                                                                                                                                              |
| Plumbing               | All plumbing installed and tested by gas safe engineer. All heat loss calculations will be supplied. All pipe work to be N pressed fittings. |
| Boiler/ Water heating  | 120I Expansion tank installed                                                                                                                |
|                        |                                                                                                                                              |
|                        |                                                                                                                                              |
| Total Price:           | £37,500.00 + 5% VAT                                                                                                                          |
| Delivery estimate:     | On request                                                                                                                                   |