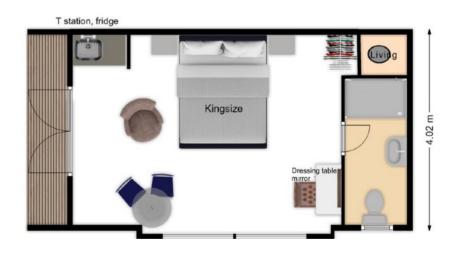

#### 8/4m 2 berth Model

### **8/4m** Front entry 2 Berth Pod

– 7.68 m –

| Construction Spec      | Info                                                                                                                                         |
|------------------------|----------------------------------------------------------------------------------------------------------------------------------------------|
| Walls                  | 120mm LVL laminated frame with 100mm insulation                                                                                              |
| Roof                   | 120mm LVL laminated frame with 100mm insulation                                                                                              |
| Floor                  | 120mm LVL laminated frame with 100mm insulation                                                                                              |
| Optional extra         | Multi foil external insulation equivalent to 60mm                                                                                            |
| External specification |                                                                                                                                              |
| Chassis spec           | Heavy duty chassis. Large 200/100/5mm Main members with 125/60mm Outriggers.                                                                 |
| External cladding      | -Larch cladding machined with hidden fixings. 18/125mm                                                                                       |
|                        | -Optional extra Canexel Low maintenance cladding                                                                                             |
| External Roof covering | -Metrotile exterior. Colour TBC                                                                                                              |
| Internal Specification |                                                                                                                                              |
| Kitchen                | Tea station with solid Oak worktops                                                                                                          |
| Bathrooms              | 1 x 1200mm Shower, bespoke vanity unit, standard toilet.                                                                                     |
| Internal boards        | MDF internal v groove Cladding                                                                                                               |
| Internal flooring      | LVL flooring (colour TBC)                                                                                                                    |
| Windows and doors      | UPVC French doors, 2.6/2.1m Viewing window.                                                                                                  |
| Internal doors         | Holdenby Oak internal doors. Finished with OSMO treatment.                                                                                   |
|                        |                                                                                                                                              |
| Electrical             | All electrics installed.                                                                                                                     |
| Sockets and switches   | Brushed chrome switches and sockets with USB by the beds.                                                                                    |
| Lighting               | All internal lighting warm white spot lights and external LED lighting.                                                                      |
| Heating                | Electric radiator heating throughout.                                                                                                        |
|                        |                                                                                                                                              |
| Plumbing               | All plumbing installed and tested by gas safe engineer. All heat loss calculations will be supplied. All pipe work to be N pressed fittings. |
| Boiler/ Water heating  | 120I Expansion tank installed                                                                                                                |
|                        |                                                                                                                                              |
|                        |                                                                                                                                              |
| Total Price:           | £39,950.00+ 5% VAT                                                                                                                           |
|                        |                                                                                                                                              |

On request

Delivery estimate: