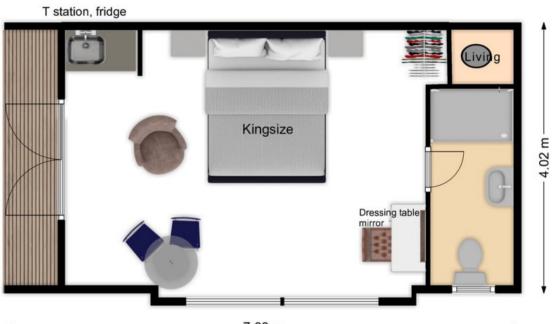

#### 8/4m 2 berth Model

### **8/4m** Front entry 2 Berth Pod

– 7.68 m –

| Construction Spec      | Info                                                                                                                                         |
|------------------------|----------------------------------------------------------------------------------------------------------------------------------------------|
| Walls                  | 120mm LVL laminated frame with 100mm insulation                                                                                              |
| Roof                   | 120mm LVL laminated frame with 100mm insulation                                                                                              |
| Floor                  | 120mm LVL laminated frame with 100mm insulation                                                                                              |
| Optional extra         | Multi foil external insulation equivalent to 60mm                                                                                            |
| External specification |                                                                                                                                              |
| Chassis spec           | Heavy duty chassis. Large 200/100/5mm Main members with 125/60mm Outriggers.                                                                 |
| External cladding      | -Larch cladding machined with hidden fixings. 18/125mm                                                                                       |
|                        | -Optional extra Canexel Low maintenance cladding                                                                                             |
| External Roof covering | -Metrotile exterior. Colour TBC                                                                                                              |
| Internal Specification |                                                                                                                                              |
| Kitchen                | Tea station with solid Oak worktops                                                                                                          |
| Bathrooms              | 1 x 1200mm Shower, bespoke vanity unit, standard toilet.                                                                                     |
| Internal boards        | MDF internal v groove Cladding                                                                                                               |
| Internal flooring      | LVL flooring (colour TBC)                                                                                                                    |
| Windows and doors      | UPVC French doors, 2.6/2.1m Viewing window.                                                                                                  |
| Internal doors         | Holdenby Oak internal doors. Finished with OSMO treatment.                                                                                   |
|                        |                                                                                                                                              |
| Electrical             | All electrics installed.                                                                                                                     |
| Sockets and switches   | Brushed chrome switches and sockets with USB by the beds.                                                                                    |
| Lighting               | All internal lighting warm white spot lights and external LED lighting.                                                                      |
| Heating                | Electric radiator heating throughout.                                                                                                        |
|                        |                                                                                                                                              |
| Plumbing               | All plumbing installed and tested by gas safe engineer. All heat loss calculations will be supplied. All pipe work to be N pressed fittings. |
| Boiler/ Water heating  | 120I Expansion tank installed                                                                                                                |
|                        |                                                                                                                                              |
|                        |                                                                                                                                              |
| Total Price:           | £39,950.00+ 5% VAT                                                                                                                           |
|                        |                                                                                                                                              |